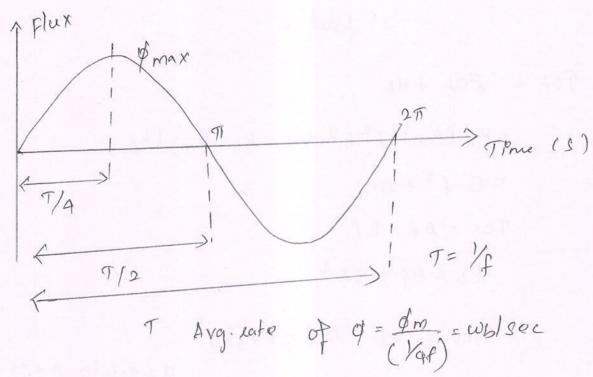

entation to derivation to the given production rules you a given CFa. 6 1 Ly also wheel as parse hee.

Las imple way to show how the derivation can be done to Obtain some String from grow set of production rule.

6. Ambiguous Grammar: 4) Exists more than one parse heres for a gren grammar Is either more than one beforest (ov) sightmost dervahin possible, then that frammar is said to be ambiguous glammar.

(6 (a) Myhill - Nerode theorem:



 $\delta(Q_{1,0}) = Q_3.$ 

x=1, 8(82,1)= Q3

8(0,1)= Q4

 $x = 1, \delta(x_3, 1) = 0.6$ 20, 8 (Q3,0) = Q5 8(80,1)=00 8(00,0) = 0,

(Q3, Qt)

13.

HL = At = 10 + TS = 450 W

Dr. S.THILAGAVATHI M.E., Ph.D. PRINCIPAL

SRI BHARATHI ENGINEERING COLLEGE FOR WOMEN Kaikkurchi - 622 303, Pudukkotiai Dt.

B=0.4in A+TS (0.4)=40

A = 10/1

A=40/(75\*0.4)

HOD EGE



FF = RMS Value Avg. Value

Value = FF x AVg · Value = 1:11 x 4fgm=4.44fgm vox E1= 4.44 f pm AN, volts E2= A. 44f Øm AN2 volts





Dr. S.THILAGAVATHI M.E., Ph.D., PRINCIPAL

SRI BHARATHI ENGINEERING COLLEGE FOR WOMEN Kaikkurchi - 622 303, Pudukkottai Dt.

When oil sets heated due to flow of 'Ac' & exposed to 08 (coaysa), sledging takes place distubution us high (11000 to 400V) latioon  $L = \frac{N\beta}{I}$ ;  $L = \frac{N^2}{S}$ ;  $M = \frac{N_1 N_2}{T}$ ;  $M = \frac{N_1 \phi_{21}}{T_2}$ ;  $N_2 \phi_{12}$ k = M N1 = 100; N2 = 150; A = 125 cm2; L = 200 cm; M; = 2000 1 = NB COL) N2; S = MOMO Mer = 1 Cair) Mo = 411×10-7 Mi = 2000  $M = \frac{N_1 \phi_{21}}{T_2} (02) \frac{N_2 \phi_{12}}{T_1}; K = \frac{M}{\sqrt{212}}$ Sumpres Test [ Back - Back Test] Rated Supply Transformer

Dr. S.THI