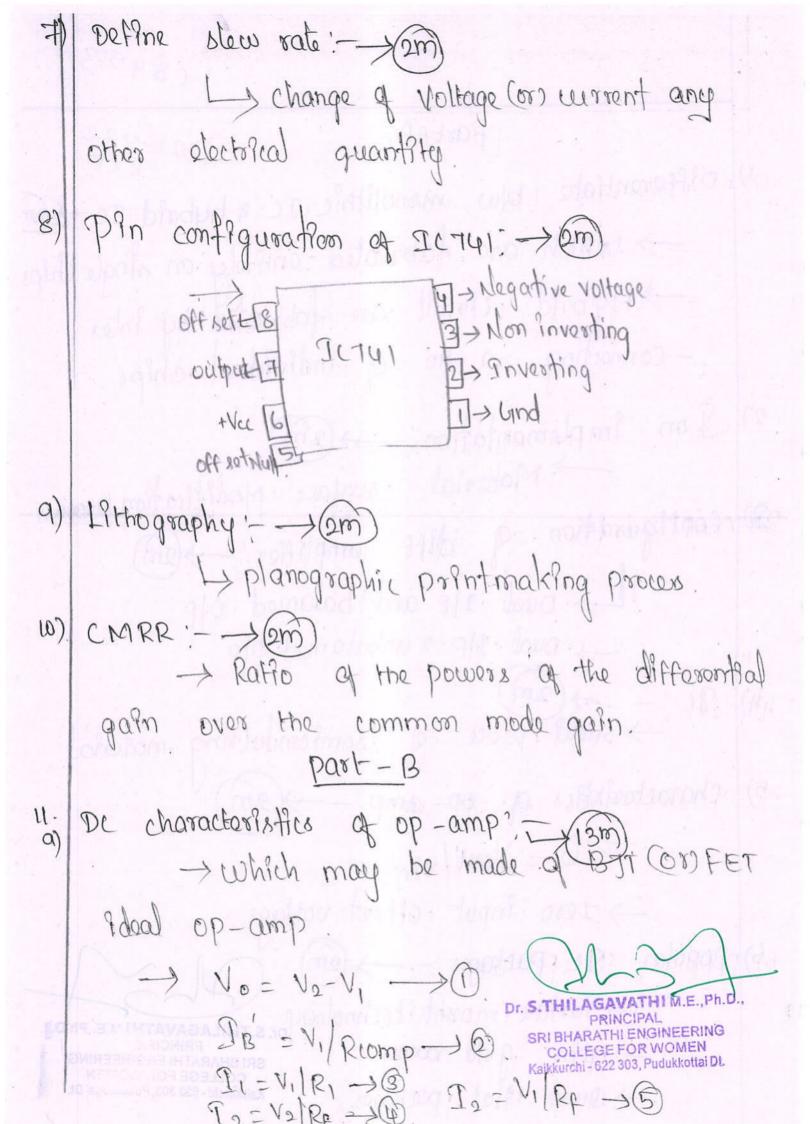

303

Non-Inverting amplifier: Vio In V, = R2 x Vout voltage garn Aus is equal = Vout Av =  $\frac{V_{out}}{V_{in}} = \frac{R_2 + R_F}{R_2}$ Av =  $\frac{V_{out}}{V_{in}} = 1 + \frac{R_F}{R_2}$ Dr. S.TH Part-c Instrumentation amplifier? - Xign hamplifying the low level output 89 gnal. It elemenates the noise a intesterence

Ac characteristics of op-amp: -- ) (13m) AOL(f) = Vo/vin if Vf=0 ->0 AOL (f) -> open loop volt gain AF = Volvin. Volven = AOL/(1+(AOL) -> @ -> Input blas current -> I/p offset current -> Input offset voltage -> Thermal disiff Inverting amplifier: -> (13m) 1 > calhich produce an output which is out of phase with respect to input by 1800 79 - V, = 21 R? SRIBHARATHI ENGINEERING VI-VO = IF RE COLLEGE FOR WOMEN Kaikkurchi - 622 303, Pudukkottai Dt.

10 = Itkt => 10 = -Itkt



|    | THE PROPERTY OF THE PROPERTY O |
|----|--------------------------------------------------------------------------------------------------------------------------------------------------------------------------------------------------------------------------------------------------------------------------------------------------------------------------------------------------------------------------------------------------------------------------------------------------------------------------------------------------------------------------------------------------------------------------------------------------------------------------------------------------------------------------------------------------------------------------------------------------------------------------------