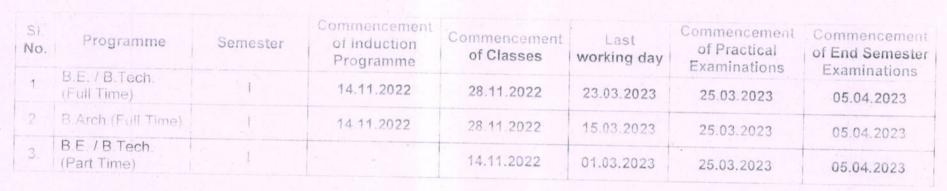

## ACADEMIC SCHEDULE FOR NON-AUTONOMOUS AFFILIATED COLLEGES

November 2022 - April 2023 (SEMESTER I)

UG (FT/PT) Degree Programmes

RE-OPENING DAY FOR THE NEXT SEMESTER: 15.05.2023 (Monday)