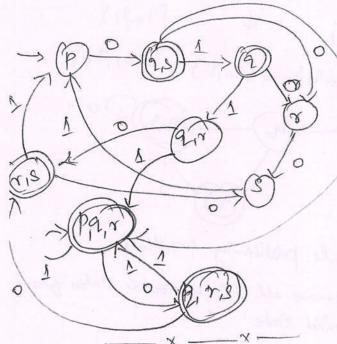

WENTERNA Smiles vows From Tilling, by it is Enduchan hypotheris: nele then Kaikkurchi-622 303, Pudukkottai Dt. Same, replace one of them by another one

Enduche step: LHS = 2 (K+1) = 2.21

≥ (1 + 1/0) 3.2 h

> (1+ 1c) .2". Pret, 2K7 K3, replace 2k by 123 > (1+ 1)3. \*3 > ( 15+1)3 K3 > 112+1)3, K3 > (<+1)3 TRIM"

12)6)60 890,21 f90913

\$ 190,91) 12,203 901213

9999

(11) Table pathting Mothed.

- 1 Remare all the unreable states from Entral state
- @ Draw Transihim Table

Split the Fransilm Table ho Ti, 272 Ter Contain all find states

B. Report shop 3 untill gird no similer in

6, Report 3 & 4 th step you table T2 also

By Now Combine reduced 7, & T2

19,5) 29, 73 323 1 py 154 Spy (2) PP.2.73 89.5) 83 d p, 2, 2) fq, r] In sh &Pinny {p, 2, 2} farish & PY 82,54 of 57 8 P. 2,2 99,7,5) fney



1) b) (1) Pumbig Lemma: L= fanb, n>-13

Assume that Ale regular. Pullpily Length = P.

S = aPbP

Case 1 ? The y is in the a part SRIBHARATHIENGINEERING 

Case 2: Yis in the 6 part aaaaaaa bbbbbbb case 3: The y' is in other a' & b' part.

aaaaaaabbbbbbb

For cost: xy'z =>xy2z aa aaaaaaaa abbbbbbbb

For cone 3: Xy'z = xy2z aaaaaaaabbaa bbbbbbbb

[xy] ≤ P, p=4. Hence proved. Had goven R.L Lis not regular.

11)6123 = (n+1)/2)2

Base Care: n21, LHS: 13:=1 , RHS = (1(1+1))2 = (2)2= ". LHS = RHS ,

Inductive Hypotheris: nek is true.

13+23+33+ ... +k3 = (K(k+1))2 is also true 13+23+33+ ....+ k3 = ( K(R+1))2...D

Endutine Step:

hak +1 33 also true.

Uts: 13+23+33+ ... +k3 +(K+1)3

RHS: ((k+1)(k+2))2

From eyr O, ( R(K+1)3)2+ (K+1)3= K2(K+1)2+(K+1)3 = k (k+1) + 4 (10+1) 9/4

= K2 ( K2+21K+1) + 4