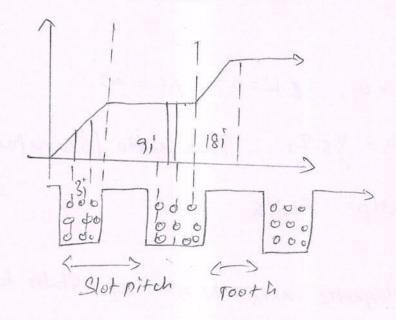

athbb{R}$  and y then  $a = \frac{\partial u}{\partial x} + y = \frac{\partial u}{\partial y} = nu$ .

 $Smu = \frac{\chi + y}{\sqrt{\chi + y}}$ ;  $\chi = \frac{\partial (Smu)}{\partial \chi} + y = \frac{1}{2} Smu = \frac{1}{2} ta$ 

1.  $\frac{\partial u}{\partial x} = 1, \frac{\partial u}{\partial y} = -\frac{1}{2}; \frac{\partial v}{\partial x} = 0, \frac{\partial v}{\partial y} = \frac{1}{2}; J = \frac{1}{2}$ 

 $\frac{\partial^2 u}{\partial x^2} + \frac{\partial^2 u}{\partial y^2} + \frac{\partial^2 u}{\partial z^2} = 2 \left[ \frac{y^2 + z^2 - x^2 + x^2 + z^2 - y^2 + x^2 + y^2 - z^2 \right]}{\left( x^2 + y^2 - x^2 + y^2 - y^2 + y^2 - y^2 + y^2 - y^2 - y^2 \right]}$ 

SRI BHARATHI ENGINEERING
COLLEGE FOR WOMEN
Kaikkurchi - 622 303, Pudukkottai Dt.

1.

2.

5

A.

5

,

7

2

9

10.



Part-c

= X = NB

$$Wf = \int_{E_1}^{E_2} P dt \qquad V = E = 4.44 f N f max$$

$$Wf = \int_{\lambda_{1}}^{\lambda_{2}} i d\lambda j \quad Wf = \int_{B_{1}}^{B_{2}} \chi_{1} d\lambda$$

COLLEGE FOR WOMEN Kaikkurchi - 622 303, Pudukkottai Dt. C+=0; &L=0, M= 2

Vp Ip = Vs Is This ratio / Transformation ration: No.

ESNP = EPNS

 $=\frac{1}{T_0}=\frac{E_2}{E_1}$ 

- Magnetic axis N >> No of Statue facens > Slots Statos

> one Conducter-a'-Anticlockwiso (counter clockwise) direction

a - clockwise diection

H \* 2g = NI Ms & Mr >> aligap

> angap Z < Ble pitch -> Magnetic thex lines Hg = N7/2

Closs the alegup Prodially

MMf (NI) = 1+g H = NI Ampae tuens

1 = 29 Fa = 4/0, Ni/2 COSA

Fa = FD COS &; FD = 4/17 N/2

MMF -> periphery of the arigap

Circuit law > total current through the poth

Te