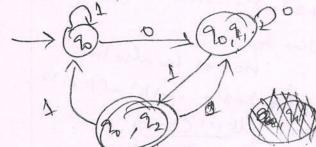

ge Floring Kaikkurchi-622 303, Pudukkoita: D! resistence and frequency.



15 ) (a) (i) 5/2 = (a(n+1)(2n+1)/6) LHS: K(K+1)(2K+1) + (K+1)2 = (K+1) [K12K+11+ (K+1)] = ((2+1) [ x(210+1)+6x+6] =(K41)[ 3k5+K+PK+P) = (K+1) [2K2+7K+6] = (c+1) 1 (2k+3) 16 (11) DFA, Substing (101) L = 101,0101,1010 ... } 15)(b)(1) closure properties of R.L Union, Complement, Robersochin, Reversal, ditterence, closure, Concatenahm, Enverne I honomorphism, Homomorphism, 15)(b)(ii) NFA, 0101, R.E YOK. Same. 90,1 92 92 92 16 (0+1) \$ 0101 (0+1)\$.

PRINCIPAL

SRI BHARATHI ENGINEERING

COLLEGE FOR WOMEN

Kaikkurchi - 622 303, Pudukkottai Dt.



18. HB = ((p+1)(x+2)) = (k+1)2(k+2)2/4 = (R2+216+1) ( K2+4K+4)/4 = (K4+4K3+4K2+2K3+8K2+9K+ k2-14k+4)/4 = 1<4+6k3+13k2+12k+4/4

. S. LHS = RHS, Thus He ghan Expressin is true.





12) (は) はかりよ ,れと10.

Basin: ndo 200 7(10)3. Ps true

Dr. S. THILAGAVATHI M.E., Ph.D. ; Contain non formal states

PRINCIPAL

DERIBHARATHIENGINEERING

COLLEGE FOR WENTERNA Smiles vows From Tilling, by it is Enduchan hypotheris: nele then Kaikkurchi-622 303, Pudukkottai Dt. Same, replace one of them by another one

Enduche step: LHS = 2 (K+1) = 2.21

≥ (1 + 1/0) 3.2 h

> (1+ 1c) .2". Pret, 2K7 K3, replace 2k by 123 > (1+ 1)3. \*3 > ( 15+1)3 K3 > 112+1)3, K3 > (<+1)3 TRIM"

12)6)60 890,21 f90913

\$ 190,91) 12,203 901213

9999

(11) Table pathting Mothed.

- 1 Remare all the unreable states from Entral state
- @ Draw Transihim Table

Split the Fransilm Table ho Ti, 272 Ter Contain all find states

B. Report shop 3 untill gird no similer in

6, Report 3 & 4 th step you table T2 also

By Now