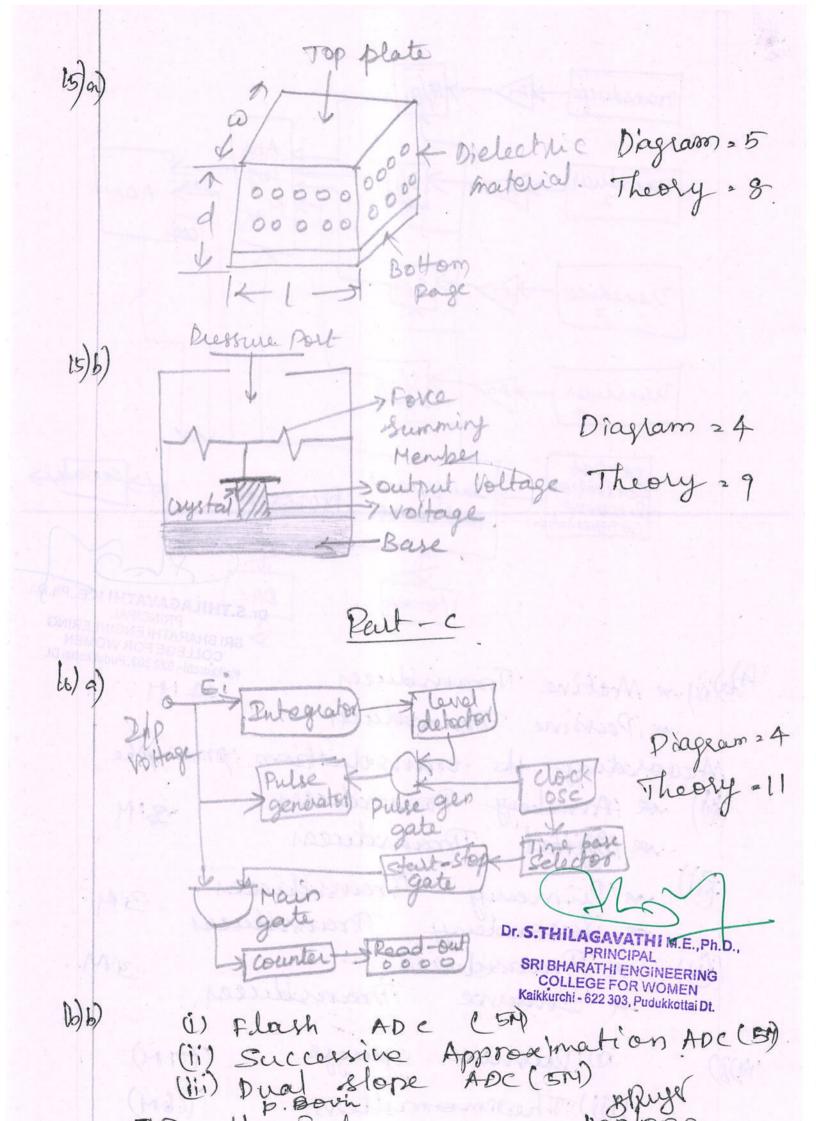

# 2.5.1. Mechanism of internal/ external assessment is transparent and the grievance redressal system is time- bound and efficient (40)

| Sl. No | Particulars                                                                      | Page Number |
|--------|----------------------------------------------------------------------------------|-------------|
| 1.     | Anna University Academic Schedule                                                | 3           |
| 2.     | College Academic Calendar                                                        | 24          |
| 3.     | Circular of Internal Assessment – Cycle Test                                     | 45          |
| 4.     | Cycle Test Question Paper                                                        | 52          |
| 5.     | Cycle Test Answer Key                                                            | 118         |
| 6.     | Cycle Test Answer Booklet                                                        | 229         |
| 7.     | CO Based Mark Entry                                                              | 246         |
| 8.     | Circular for Retest                                                              | 284         |
| 9.     | Retest Question Paper Model                                                      | 291         |
| 10.    | Web Portal Assessment Report                                                     | 311         |
| 11.    | Web Portal Internal Mark Report                                                  | 324         |
| 12.    | External Examination-End Semester Examination Result Declared by Anna University | 329         |
| 13.    | Anna University Circular for Photocopy                                           | 341         |
| 14.    | Anna University Circular for Revaluation                                         | 343         |
| 15.    | Anna University Circular for Review                                              | 345         |
| 16.    | Format for Recommendation of Revaluation by Subject Expert                       | 347         |
| 17.    | Anna University Revaluation Results                                              | 353         |
| 18.    | Fees Procedure for correction in certificates                                    | 360         |
| 19.    | University Exam Related Grievances Redressal                                     | 367         |