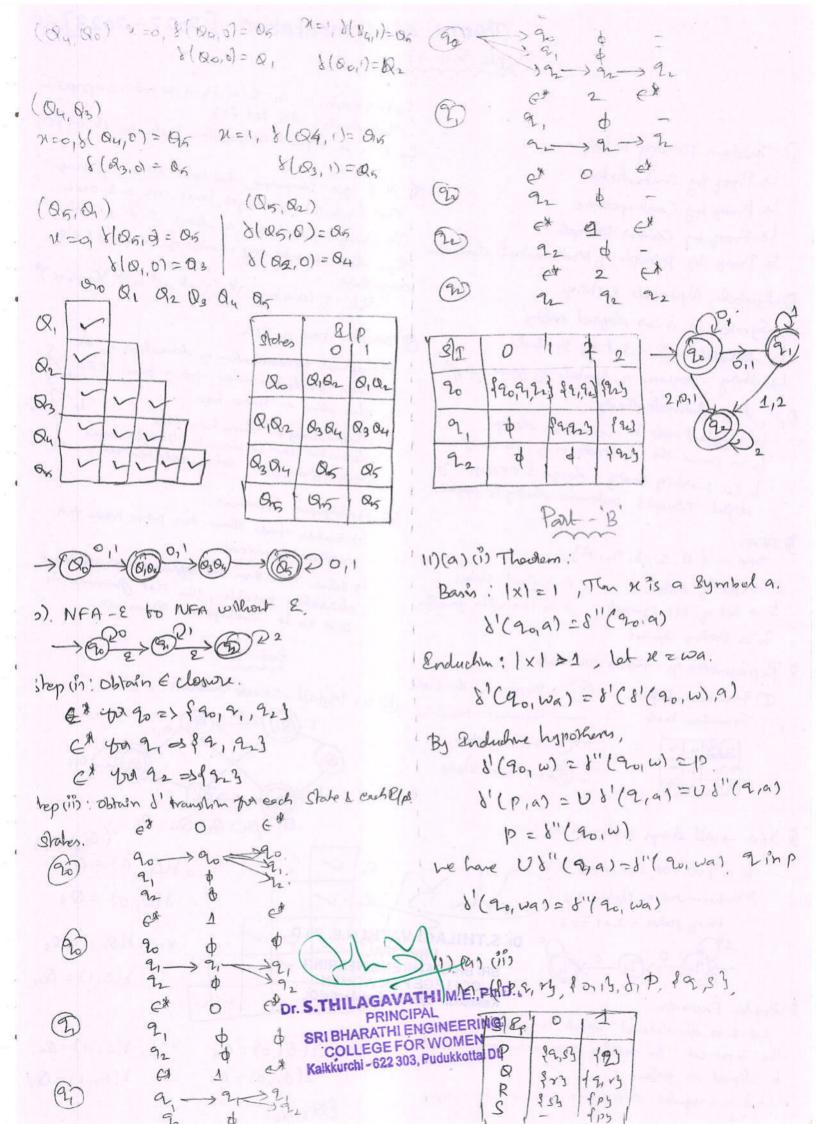

e 1 ? The y is in the a part SRIBHARATHIENGINEERING 

Case 2: Yis in the 6 part aaaaaaa bbbbbbb case 3: The y' is in other a' & b' part.

aaaaaaabbbbbbb

For cost: xy'z =>xy2z aa aaaaaaaa abbbbbbbb

For cone 3: Xy'z = xy2z aaaaaaaabbaa bbbbbbbb

[xy] ≤ P, p=4. Hence proved. Had goven R.L Lis not regular.

11)6123 = (n+1)/2)2

Base Care: n21, LHS: 13:=1 , RHS = (1(1+1))2 = (2)2= ". LHS = RHS ,

Inductive Hypotheris: nek is true.

13+23+33+ ... +k3 = (K(k+1))2 is also true 13+23+33+ ....+ k3 = ( K(R+1))2...D

Endutine Step:

hak +1 33 also true.

Uts: 13+23+33+ ... +k3 +(K+1)3

RHS: ((k+1)(k+2))2

From eyr O, ( R(K+1)3)2+ (K+1)3= K2(K+1)2+(K+1)3 = k (k+1) + 4 (10+1) 9/4

= K2 ( K2+21K+1) + 4 ( K3+3k3+1

**COLLEGE FOR WOMEN** Kaikkurchi - 622 303, Pudukkottai Dt.

2HS=K4+6K9+13K2+121c+4/4-0



### Theory of computation [2022-2023] Cycle Pest -I

1) Theorem proving Technique: Ly Proof by Contradiction

4 proop by Contrapositive

1> Proof by Counter Example

1> Proofs by principle of Mathematical Enderthin

D Symbols, Alphabets & shirgs:

Is Symbol is a view dogited eatily.

Ly Alphabet - E - Set of Symbols

Ly string - sequence of symbols of gilite length.

3) I'd go Automata theory:

La Impedant note in Compiler design Is To prove the correctness of the program Lo En switching theory - design & manalysis o digital Circuits automata theory is applied.

3 DPA: DFA = { Q, 2, 8, 20, F}

, F-> Final States a > Set of States

, & > Transition yourchin ≥ > set yo Elp Symbols

20 -> Storling Symbol

3) Represendahin of Finite automata:

1 Transition ditglam

O-> Represent the state ->