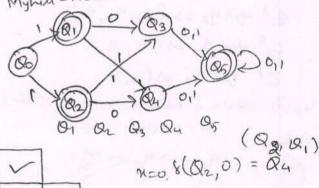

on that donotes the set fat. 4 & is a regular expression 2 denotes the set (E)

(8). R.E you language, that have the set of strings Over for, bic3 Contamyat least one a & one b. The shing must have at least 1 a 1 1 b. then there can be any number of a's, h's & c's anywhere: (a+b+c)\* ((c\* ac\* bc\*)(a+b+c)\*

@ Derivahlin tree of CFG:

Is Graphical representation to derivation to the given production rules you a given CFa. 6 1 Ly also wheel as parse hee.

Las imple way to show how the derivation can be done to Obtain some String from grow set of production rule.

6. Ambiguous Grammar: 4) Exists more than one parse heres for a gren grammar Is either more than one beforest (ov) sightmost dervahin possible, then that frammar is said to be ambiguous glammar.

(6 (a) Myhill - Nerode theorem:



 $\delta(Q_{1,0}) = Q_3.$ 

x=1, 8(82,1)= Q3

8(0,1)= Q4

 $x = 1, \delta(x_3, 1) = 0.6$ 20, 8 (Q3,0) = Q5 8(80,1)=00 8(00,0) = 0,

(Q3, Qt)

13.

HL = At = 10 + TS = 450 W

Dr. S.THILAGAVATHI M.E., Ph.D. PRINCIPAL

SRI BHARATHI ENGINEERING COLLEGE FOR WOMEN Kaikkurchi - 622 303, Pudukkotiai Dt.

B=0.4in A+TS (0.4)=40

A = 10/1

A=40/(75\*0.4)

HOD EGE



FF = RMS Value Avg. Value

Value = FF x AVg · Value = 1:11 x 4fgm=4.44fgm vox E1= 4.44 f pm AN, volts E2= A. 44f Øm AN2 volts





Dr. S.THILAGAVATHI M.E., Ph.D., PRINCIPAL

SRI BHARATHI ENGINEERING COLLEGE FOR WOMEN Kaikkurchi - 622 303, Pudukkottai Dt.

When oil sets heated due to flow of 'Ac' & exposed to 08 (coaysa), sledging takes place distubution us high (11000 to 400V) latioon  $L = \frac{N\beta}{I}$ ;  $L = \frac{N^2}{S}$ ;  $M