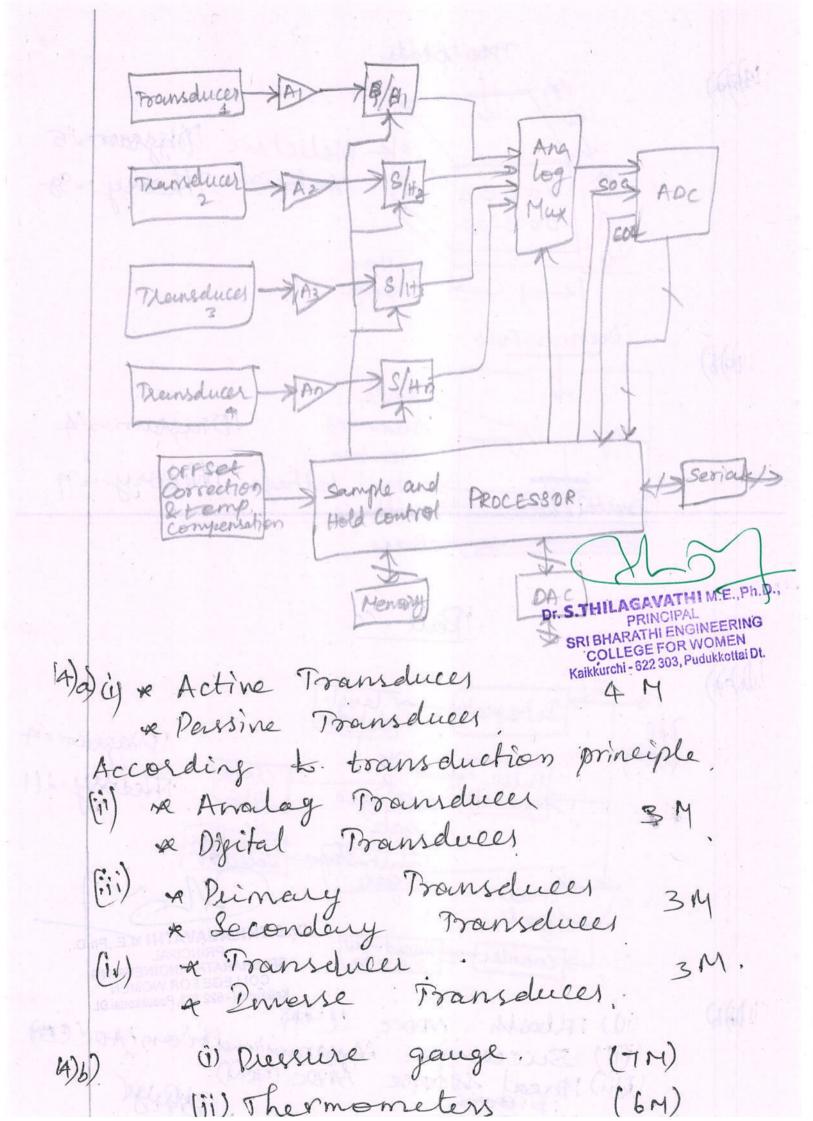

# 2.5.1. Mechanism of internal/ external assessment is transparent and the grievance redressal system is time- bound and efficient (40)

| Sl. No | Particulars                                                                      | Page Number |
|--------|----------------------------------------------------------------------------------|-------------|
| 1.     | Anna University Academic Schedule                                                | 3           |
| 2.     | College Academic Calendar                                                        | 24          |
| 3.     | Circular of Internal Assessment – Cycle Test                                     | 45          |
| 4.     | Cycle Test Question Paper                                                        | 52          |
| 5.     | Cycle Test Answer Key                                                            | 118         |
| 6.     | Cycle Test Answer Booklet                                                        | 229         |
| 7.     | CO Based Mark Entry                                                              | 246         |
| 8.     | Circular for Retest                                                              | 284         |
| 9.     | Retest Question Paper Model                                                      | 291         |
| 10.    | Web Portal Assessment Report                                                     | 311         |
| 11.    | Web Portal Internal Mark Report                                                  | 324         |
| 12.    | External Examination-End Semester Examination Result Declared by Anna University | 329         |
| 13.    | Anna University Circular for Photocopy                                           | 341         |
| 14.    | Anna University Circular for Revaluation                                         | 343         |
| 15.    | Anna University Circular for Review                                              | 345         |
| 16.    | Format for Recommendation of Revaluation by Subject Expert                       | 347         |
| 17.    | Anna University Revaluation Results                                              | 353         |
| 18.    | Fees Procedure for correction in certificates                                    | 360         |
| 19.    | University Exam Related Grievances Redressal                                     | 367         |