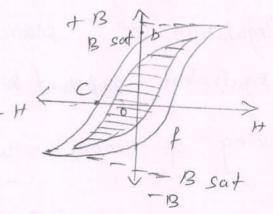

rchi - 622 303, Pudukkottai Dt.

| 1. load | power partor lagging | Ups | power factor leading |
|---------|----------------------|-----|----------------------|
| 25%     |                      |     |                      |
| 50%     |                      |     |                      |
| 751     |                      |     | [seasons]            |
| 1001.   |                      |     | at the endate        |
| 1251.   |                      |     | the posterior        |
|         | alless of the second |     | with a stanger       |

66.

$$\frac{1}{(T/2)}\int_{0}^{T/2} e \cdot dt = \frac{1}{(T/2)} * N*A*B = 2 f NAB (: Y_T = f)$$

$$= 4 f NAB m (: B = 2 B m = f lux)$$

$$= 4 f NAB m (: B = 2 B m = f lux)$$

Farg = 4f NABm

Forms = Form pactor

Frms = Earg \* 1.11

Roms = 4.44 FNABM



Delmany winding, Ep= 6.44 f NpABm Secondary Winding 1 Es = 4.44 ANS ABM



Step up transfarmer



COLLEGE FOR WOMEN Kaikkurchi - 622 303, Pudukkottai Dt.

Step down

Transformes

Cycle Test - Refest - I - + /10/2023

FE8301- Flectical Machines - I

Part - A

21-30

1. frequency

Volume of the Material

thickness of the Material

Magnetic flux (02) Magnetic flux density.

3. M= N2 \$21 (01) H = N1 612 9n"hendy"

 $\lambda = \frac{Nq}{T}$ 

\* To predetermine performance characteristics

+ Regulation of Static device

\* Equivalent lepp stanof weadane of the transformer

5. Saving of coppers weight of 2 winding teamsformer - weigh of autoteans former

= x x total weeight of the concluder of

2-winding transformer.

PART -

ba Back - Back Test! C V W,

Interval

+"(2)

cancavity

TORS RESTR