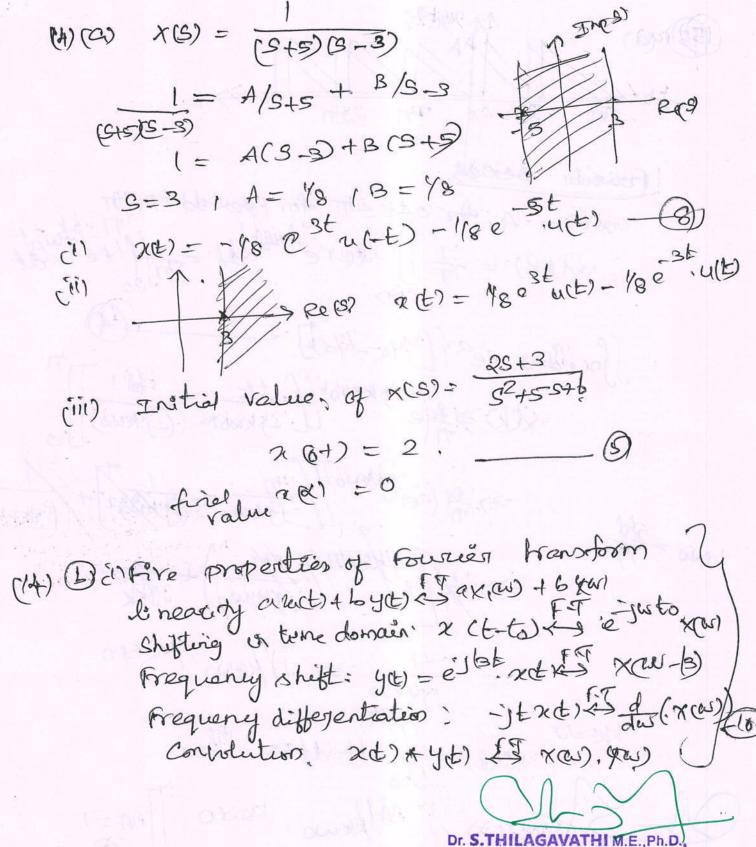

OF WOMEN

The rise of water in the fine porksikkurchi-622,393, Pudykkottaipt. Swefar Tension he = 45 colo

Total load acting Per unit area. Pressure transmitted thorough the pore fluid in the soil mass.

(6) i) Free water ii) Gravitational water iii) Structural water.



Ingonomeni favier 2000 = sint., eto 27 coefficients: 90 = = = 10 (27) x(t), det => -71 9R = 1 20 x(t). Cos 20 wot. dt. =  $\begin{cases} \frac{1}{4} \\ \frac{1}{1} \\ \frac{1}{1} \\ \frac{1}{1} \end{cases}$ , Kis even, 0,2,4. be = 1 1 20 acts, sakwot dt = 0 - 4 2(t) = + 5 + (1-k2) (5 PARTICI 85H (94)X S-2)2: (16) (16) (17) =  $(3+1)(5-2)^2$   $2(t) = \{2e^{-t} + 3(t^2 - 2t - 2)e^{-2t}\}$ 5 (- ( A + B/S+B) COLLEGE FOR WOMEN (3/S+) - /S+2)

Kaikkurchi (823) 303, Pucilikkotlai BR/S+) - /S+2)

[2t] S(t) - 3e ty(t) +e t dt





PRINCIPAL
SRI BHARATHI ENGINEERING
COLLEGE FOR WOMEN
Kaikkughi 822 203, Pudukkottai Dt.

(11) X(3) = (8+0) + W. Rol Kaikkurghi) & (3)



13.90 (i) A(t) = 2 U(t-1)



(ii) @ 2(t) = e = 12t x(t) = efat = Cos2t-JS62t. = Cos2TIFE JS6, 291ft. 新科》产 (5) 十=前 (7) signal es periodie NAB period T=TI り (型りも) 2(n) = 500 (27+fn+0) 对什么 多程的 two integers. It is not periodie. Fundamental portiod [= 7] (2) (a) = 29+3 (2) (3) = 29+3 c<sup>2</sup>+55+6  $X(S) = \frac{29+3}{5+55+6} = \frac{A}{(5+2)} + \frac{B}{(5+2)}$ 25+3 = A (5+2) +B (9+3) 3 by 3=-2, -4+3 => B >-1 -6+3=A(-3+2) 3=-3:=> AGAVATHI M.E., Ph.D., PRINCIPAL SRI BHARATHI ENGINEERING COLLEGE FOR WOMEN (Kaikkurchi - 622 303, Pudukkontaket) 36+3 + S+2 (2(t) = 3 e 3 tut) = e Take ILT:



(15 y(t)=x(t(e) 3)
The slm is dynamic, of depends upon past input: