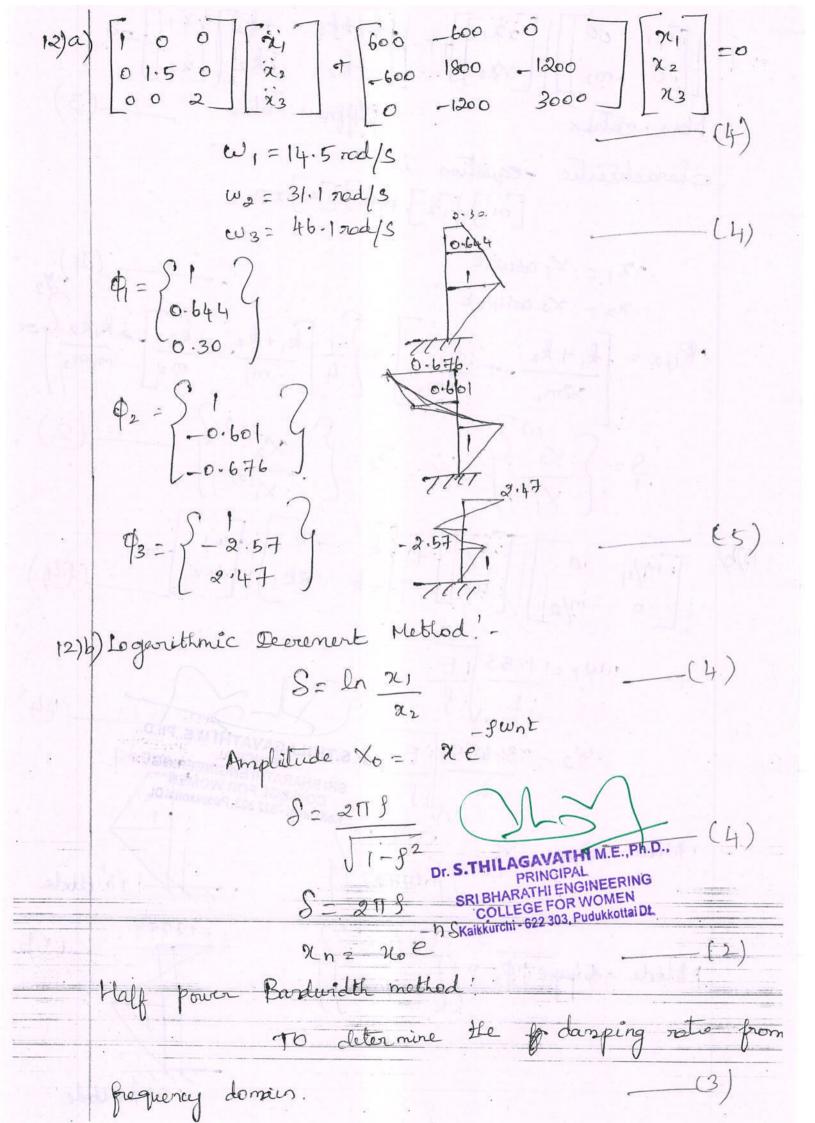

GINEER                                            |
| Re Structure markkurchicomagnetichen Dt.                                       |
| RC Shu cuch                                                                    |
| Jakalpur earetiquele 1997.                                                     |
| Rc fane buildings with open 1st stoney                                         |
| The form of                                                                    |
| were danaged due to jailive of Ground Horey columns.                           |
| were danaged due to jailure of Ground Horey columns.  Siletim cartiquate 2006. |
| were danaged due to jailure of Ground Horey columns.  Siletim cartiquate 2006. |
| were danaged due to jailive of Ground Horey columns.                           |



Mode Shape 
$$\varphi_1 = \begin{cases} x_1 \\ x_2 \\ x_3 \\ x_4 \\ x_5 \\ x_6 \\ x_6 \\ x_6 \\ x_1 \\ x_2 \\ x_1 \\ x_2 \\ x_1 \\ x_2 \\ x_3 \\ x_4 \\ x_5 \\ x_6 \\ x_1 \\ x_2 \\ x_3 \\ x_4 \\ x_1 \\ x_2 \\ x_1 \\ x_2 \\ x_1 \\ x_2 \\ x_1 \\ x_2 \\ x_3 \\ x_4 \\ x_1 \\ x_2 \\ x_1 \\ x_2 \\ x_1 \\ x_2 \\ x_3 \\ x_3 \\ x_4 \\ x_4 \\ x_1 \\ x_2 \\ x_1 \\ x_2 \\ x_3 \\ x_4 \\ x_4 \\ x_4 \\ x_1 \\ x_2 \\ x_1 \\ x_2 \\ x_3 \\ x_4 \\ x_5 \\ x_1 \\ x_4 \\ x_5 \\ x_5$$

|            | The same of the sa |
|------------|-----------------------------------------------------------------------------------------------------------------------------------------------------------------------------------------------------------------------------------------------------------------------------------------