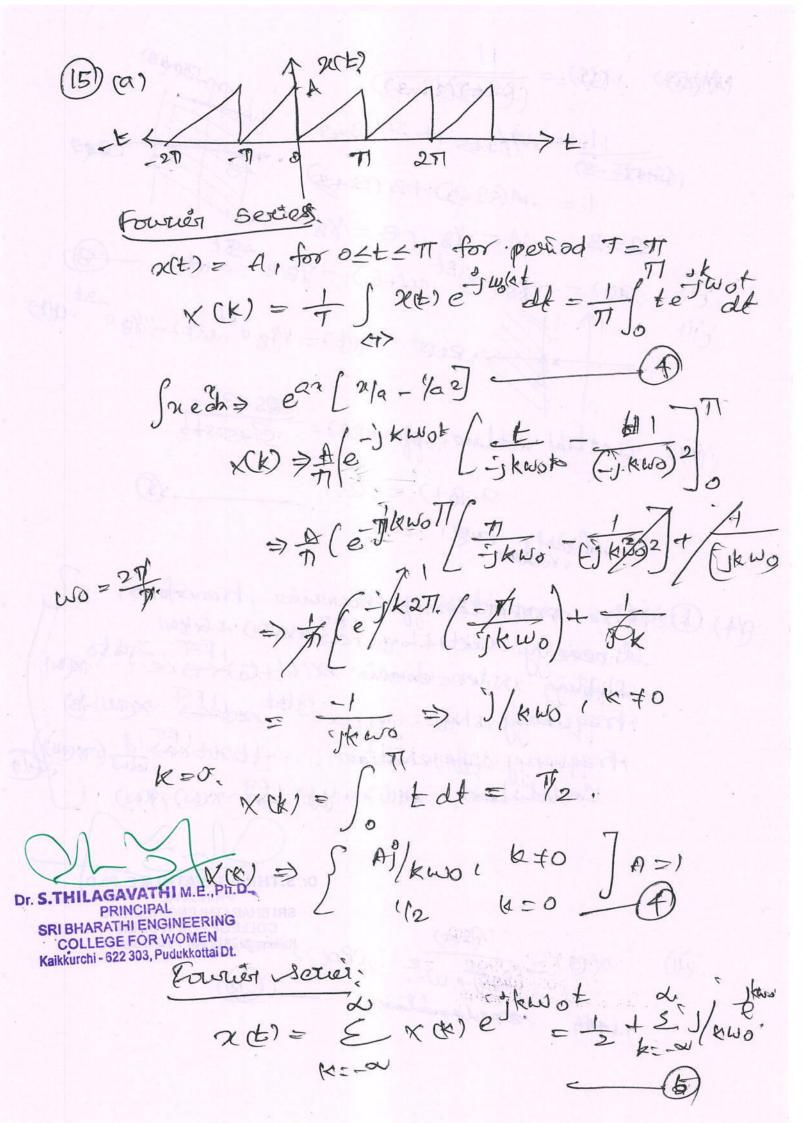

GE OF WOMEN

The rise of water in the fine porksikkurchi-622,393, Pudykkottaipt. Swefar Tension he = 45 colo

Total load acting Per unit area. Pressure transmitted thorough the pore fluid in the soil mass.

(6) i) Free water ii) Gravitational water iii) Structural water.



Ingonomeni favier 2000 = sint., eto 27 coefficients: 90 = = = 10 (27) x(t), det => -71 9R = 1 20 x(t). Cos 20 wot. dt. =  $\begin{cases} \frac{1}{4} \\ \frac{1}{1} \\ \frac{1}{1} \\ \frac{1}{1} \end{cases}$ , Kis even, 0,2,4. be = 1 1 20 acts, sakwot dt = 0 - 4 2(t) = + 5 + (1-k2) (5 PARTICI 85H (94)X S-2)2: (16) (16) (17) =  $(3+1)(5-2)^2$   $2(t) = \{2e^{-t} + 3(t^2 - 2t - 2)e^{-2t}\}$ 5 (- ( A + B/S+B) COLLEGE FOR WOMEN (3/S+) - /S+2)

Kaikkurchi (823) 303, Pucilikkotlai BR/S+) - /S+2)

[2t] S(t) - 3e ty(t) +e t dt





PRINCIPAL
SRI BHARATHI ENGINEERING
COLLEGE FOR WOMEN
Kaikkughi 822 203, Pudukkottai Dt.

(11) X(3) = (8+0) + W. Rol Kaikkurghi) & (3)



13.90 (i) A(t) = 2 U(t-1)



(ii) @ 2(t) = e = 12t x(t) = efat = Cos2t-JS62t. = Cos2TIFE JS6, 291ft. 新科》产 (5) 十=前 (7) signal es periodie NAB period T=TI り (型りも) 2(n) = 500 (27+fn+0) 对什么 多程的 two integers. It is not periodie. Fundamental portiod [= 7] (2) (a) = 29+3 (2) (3) = 29+3 c<sup>2</sup>+55+6  $X(S) = \frac{29+3}{5+55+6} = \frac{A}{(5+2)} + \frac{B}{(5+2)}$ 25+3 = A (5+2) +B (9+3) 3 by 3=-2, -4+3 => B >-1 -6+3=A(-3+2) 3=-3:=> AGAVATHI M.E., Ph.D., PRINCIPAL SRI BHARATHI ENGINEERING COLLEGE FOR WOMEN (Kaikkurchi - 622 303, Pudukkontaket) 36+3 + S+2 (2(t) = 3 e 3 tut) = e Take ILT:



(15 y(t)=x(t(e) 3)
The slm is dynamic, of depends upon past inpu