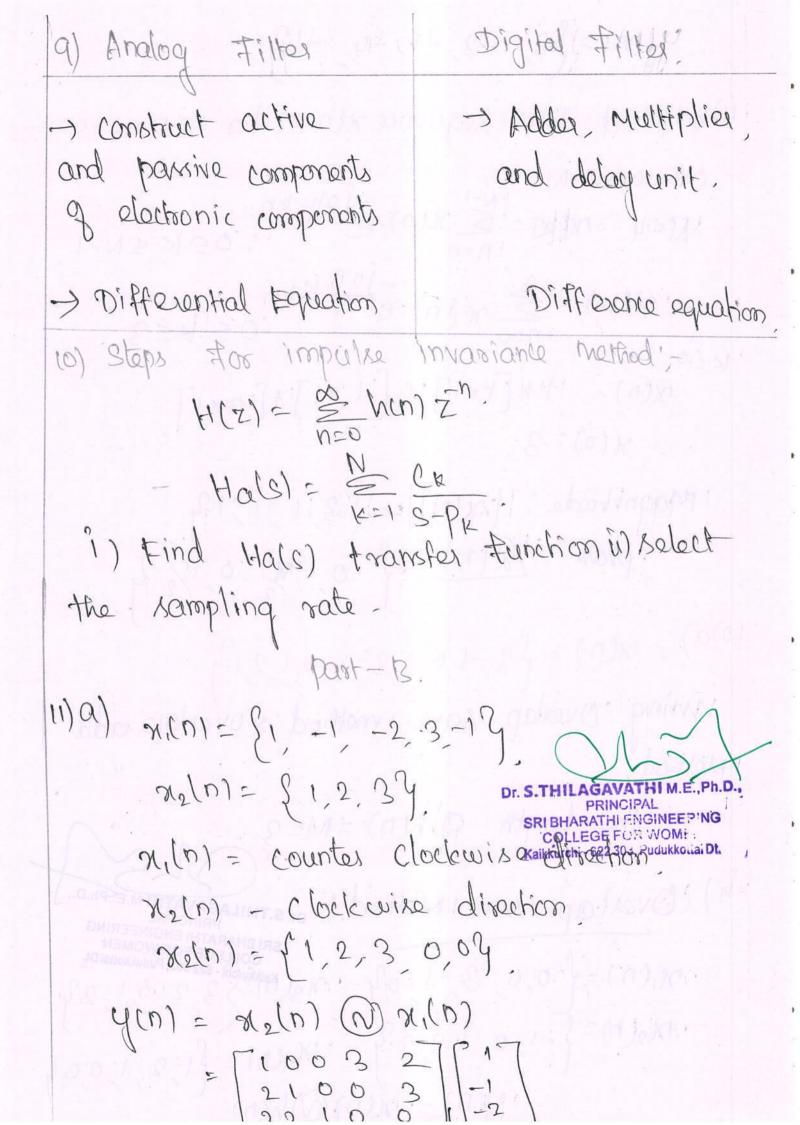

HI ENGINEERING COLLEGE FOR WOMEN

Kaikkurchi = 622 303, Pudukkottai Dt.

yen= 2, -2, -1, -4, -1'4. 11) by Find DFT sequence x(n)=1 for 0 ≤ n ≥ 2=0 Otherwise N=4; N=4 X(K)= Ex(n) = 12/2 kn. N=0 : 0 < | < < N-1 M(K) = 3 m(n) e 4 kn 0 < k < 3. x(n) = 1+[1x1]+[1x1]+[0x1]. Magnitude: (x(K)) = (3,1,1,1) phase: Falk) = { 0, - 1/2 } (2)a)  $\chi(n) = \{3, -1, 0, 1, 3, 2, 0, 1, 2, 1\}$ using Overlap save method & overlap add The length of h(n) = M=3 11') Overlap save Method - Dr. S. THILAGAVATHIM.E.,
PRINCIPAL
PRINCIPAL
PRINCIPAL
PRINCIPAL
PRINCIPAL  $\mathcal{N}_{1}(n) = \begin{cases} 0, 6, 3, -1, 0 \end{cases}$   $\mathcal{N}_{3}(n) = \begin{cases} 0, 6, 3, -1, 0 \end{cases}$   $\mathcal{N}_{3}(n) = \begin{cases} 0, 6, 3, -1, 0 \end{cases}$ 20/2/2013/53 23 2/2/21= {1,2,1,0,0}

4(n) = sun) Oh(n)



Buffer worth & Piter

Chebysher Filter.

-> Normalized magnitude response value 1/12.

Normals-rad magnifiede respense VI+EIZ

-) poles lies in 5-plane

poles les in allPpre in Splane

7. Different methods?

-> low pars filter, High pars filter,

-> Bandpans +9164 Bandstop +9164.

Advantage & disadvantages;

1) Digital Filter -> Unous phase sosponse

Disaduantage:

-> 5 peod [milahan + sribharathien women the check ...

Denominater polynomials;

Ry 1+S ii) 1+1.414S+32 iii (1+5)(1+S+3)

(1+0.7658+5²) (1+1.8483+5°).

E(8553 - Discrete fime signal processing. 1) Declination in toequency algorithm? - 19-20 -> DIF N point DFT is splitted into N/2 points. XCK) is splitted k(even) & kodd. Advantages -FFT - NOON DET M2 HOOSE F DEThas less speed FFT -> Audio signal prousing. 3) periodicity proper