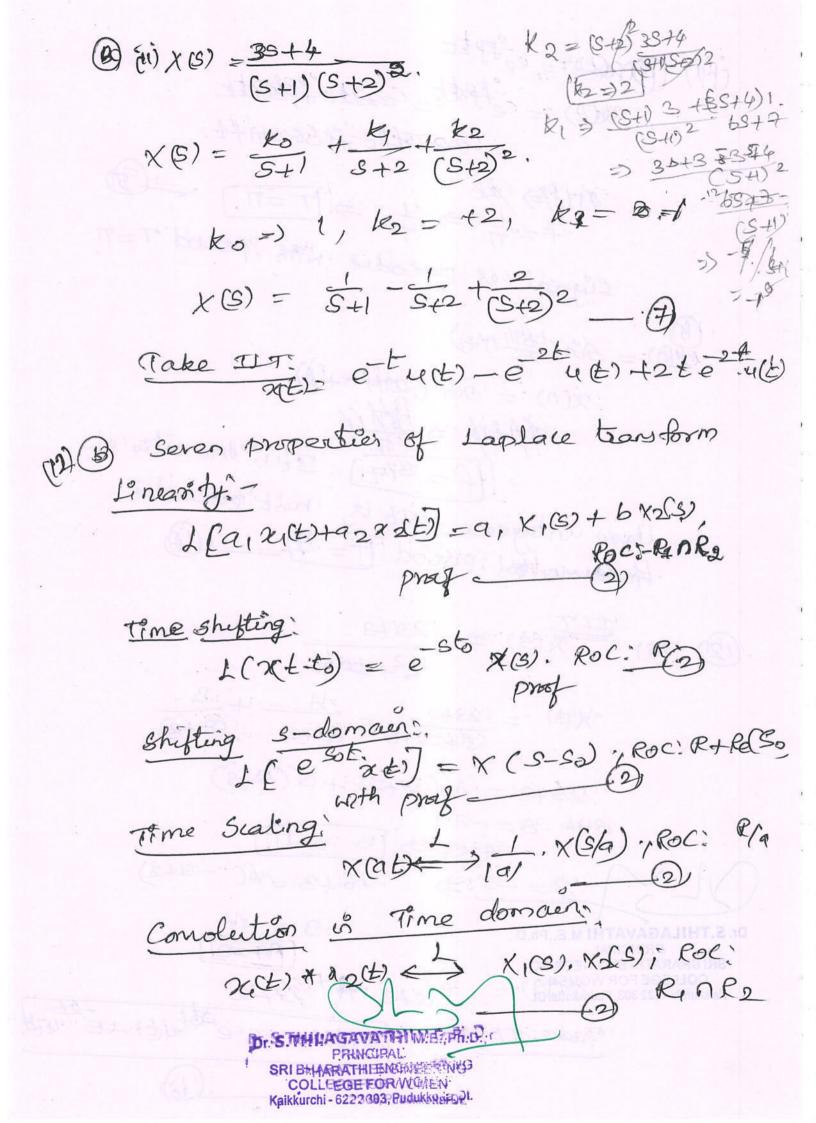

# 2.5.1. Mechanism of internal/ external assessment is transparent and the grievance redressal system is time- bound and efficient (40)

| Sl. No | Particulars                                                                      | Page Number |
|--------|----------------------------------------------------------------------------------|-------------|
| 1.     | Anna University Academic Schedule                                                | 3           |
| 2.     | College Academic Calendar                                                        | 24          |
| 3.     | Circular of Internal Assessment – Cycle Test                                     | 45          |
| 4.     | Cycle Test Question Paper                                                        | 52          |
| 5.     | Cycle Test Answer Key                                                            | 118         |
| 6.     | Cycle Test Answer Booklet                                                        | 229         |
| 7.     | CO Based Mark Entry                                                              | 246         |
| 8.     | Circular for Retest                                                              | 284         |
| 9.     | Retest Question Paper Model                                                      | 291         |
| 10.    | Web Portal Assessment Report                                                     | 311         |
| 11.    | Web Portal Internal Mark Report                                                  | 324         |
| 12.    | External Examination-End Semester Examination Result Declared by Anna University | 329         |
| 13.    | Anna University Circular for Photocopy                                           | 341         |
| 14.    | Anna University Circular for Revaluation                                         | 343         |
| 15.    | Anna University Circular for Review                                              | 345         |
| 16.    | Format for Recommendation of Revaluation by Subject Expert                       | 347         |
| 17.    | Anna University Revaluation Results                                              | 353         |
| 18.    | Fees Procedure for correction in certificates                                    | 360         |
| 19.    | University Exam Related Grievances Redressal                                     | 367         |