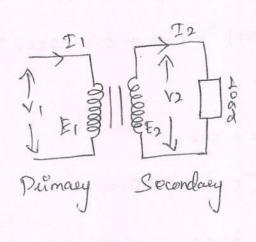

the derivation can be done to Obtain some String from grow set of production rule.

6. Ambiguous Grammar: 4) Exists more than one parse heres for a gren grammar Is either more than one beforest (ov) sightmost dervahin possible, then that frammar is said to be ambiguous glammar.

(6 (a) Myhill - Nerode theorem:



 $\delta(Q_{1,0}) = Q_3.$ 

x=1, 8(82,1)= Q3

8(0,1)= Q4

 $x = 1, \delta(x_3, 1) = 0.6$ 20, 8 (Q3,0) = Q5 8(80,1)=00 8(00,0) = 0,

(Q3, Qt)

13.

HL = At = 10 + TS = 450 W

Dr. S.THILAGAVATHI M.E., Ph.D. PRINCIPAL

SRI BHARATHI ENGINEERING COLLEGE FOR WOMEN Kaikkurchi - 622 303, Pudukkotiai Dt.

B=0.4in A+TS (0.4)=40

A = 10/1

A=40/(75\*0.4)

HOD EGE



FF = RMS Value Avg. Value

Value = FF x AVg · Value = 1:11 x 4fgm=4.44fgm vox E1= 4.44 f pm AN, volts E2= A. 44f Øm AN2 volts





Dr. S.THILAGAVATHI M.E., Ph.D., PRINCIPAL

SRI BHARATHI ENGINEERING COLLEGE FOR WOMEN Kaikkurchi - 622 303, Pudukkottai Dt.

When oil sets heated due to flow of 'Ac' & exposed to 08 (coaysa), sledging takes place distubution us high (11000 to 400V) latioon  $L = \frac{N\beta}{I}$ ;  $L = \frac{N^2}{S}$ ;  $M = \frac{N_1 N_2}{T}$ ;  $M = \frac{N_1 \phi_{21}}{T_2}$ ;  $N_2 \phi_{12}$ k = M N1 = 100; N2 = 150; A = 125 cm2; L = 200 cm; M; = 2000 1 = NB COL) N2; S = MOMO Mer = 1 Cair) Mo = 411×10-7 Mi = 2000  $M = \frac{N_1 \phi_{21}}{T_2} (02) \frac{N_2 \phi_{12}}{T_1}; K = \frac{M}{\sqrt{212}}$ Sumpres Test [ Back - Back Test] Rated Supply Transformer

Dr. S.THILAGAVATHI M.E., Ph.D., PRINCIPAL SRI BHARATHI ENGINEERING

COLLEGE FOR WOMEN
Kaikkurchi - 622 303, Pudukkotiai Dt.

```
Answer ke