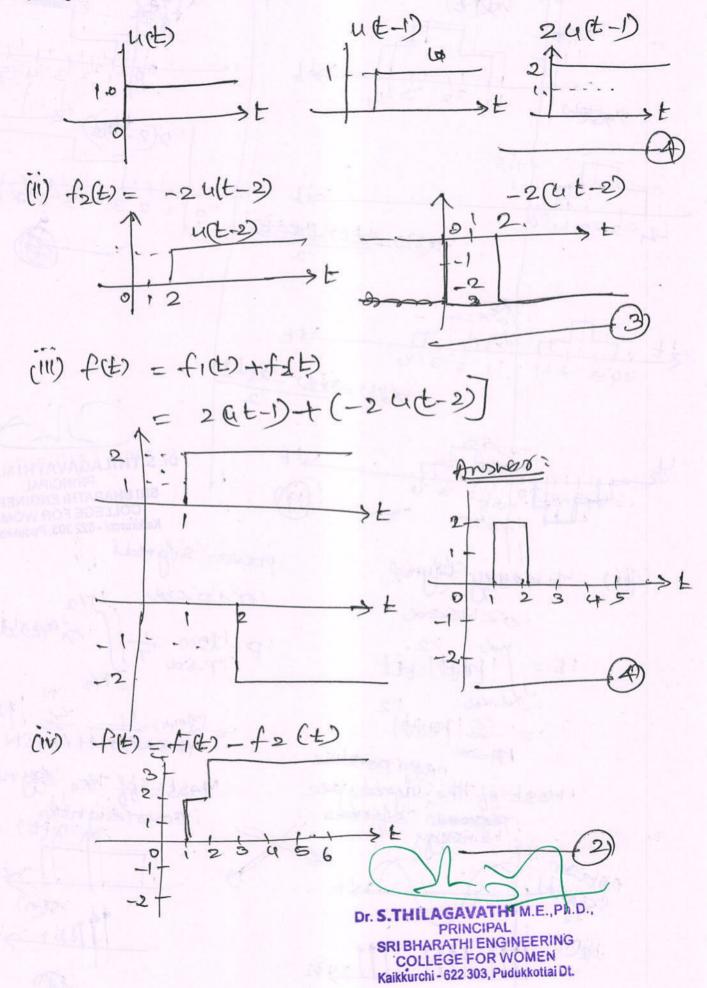

ough the pore fluid in the soil mass.

(6) i) Free water ii) Gravitational water iii) Structural water.



Ingonomeni favier 2000 = sint., eto 27 coefficients: 90 = = = 10 (27) x(t), det => -71 9R = 1 20 x(t). Cos 20 wot. dt. =  $\begin{cases} \frac{1}{4} \\ \frac{1}{1} \\ \frac{1}{1} \\ \frac{1}{1} \end{cases}$ , Kis even, 0,2,4. be = 1 1 20 acts, sakwot dt = 0 - 4 2(t) = + 5 + (1-k2) (5 PARTICI 85H (94)X S-2)2: (16) (16) (17) =  $(3+1)(5-2)^2$   $2(t) = \{2e^{-t} + 3(t^2 - 2t - 2)e^{-2t}\}$ 5 (- ( A + B/S+B) COLLEGE FOR WOMEN (3/S+) - /S+2)

Kaikkurchi (823) 303, Pucilikkotlai BR/S+) - /S+2)

[2t] S(t) - 3e ty(t) +e t dt





PRINCIPAL
SRI BHARATHI ENGINEERING
COLLEGE FOR WOMEN
Kaikkughi 822 203, Pudukkottai Dt.

(11) X(3) = (8+0) + W. Rol Kaikkurghi) & (3)



13.90 (i) A(t) = 2 U(t-1)



(ii) @ 2(t) = e = 12t x(t) = efat = Cos2t-JS62t. = Cos2TIFE JS6, 291ft. 新科》产 (5) 十=前 (7) signal es periodie NAB period T=TI り (型りも) 2(n) = 500 (27+fn+0) 对什么 多程的 two integers. It is not periodie. Fundamental portiod [= 7] (2) (a) = 29+3 (2) (3) = 29+3 c<sup>2</sup>+55+6  $X(S) = \frac{29+3}{5+55+6} = \frac{A}{(5+2)} + \frac{B}{(5+2)}$ 25+3 = A (5+2) +B (9+3) 3 by 3=-2, -4+3 => B >-1 -6+3=A(-3+2) 3=-3:=> AGAVATHI M.E., Ph.D., PRINCIPAL SRI BHARATHI ENGINEERING COLLEGE FOR WOMEN (Kaikkurchi - 622 303, Pudukkontaket) 36+3 + S+2 (2(t) = 3 e 3 tut) = e Take ILT:



(15 y(t)=x(t(e) 3)
The slm is dynamic, of depends upon past input:
gu) = 2 (2) Nom laural, s/m: 1=-4 y(-4) = 2(-2) Steelety: 20t) is hounded , y(t) & bounded Time Varianti time factor is modified l'nearty. It is linear. SIM & Everta