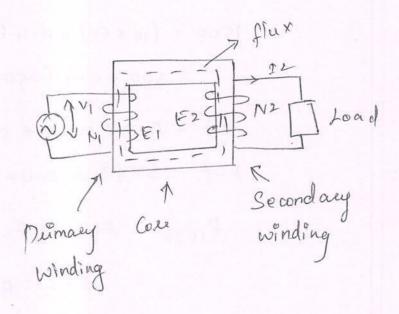

e derivation can be done to Obtain some String from grow set of production rule.

6. Ambiguous Grammar: 4) Exists more than one parse heres for a gren grammar Is either more than one beforest (ov) sightmost dervahin possible, then that frammar is said to be ambiguous glammar.

(6 (a) Myhill - Nerode theorem:



 $\delta(Q_{1,0}) = Q_3.$ 

x=1, 8(82,1)= Q3

8(0,1)= Q4

 $x = 1, \delta(x_3, 1) = 0.6$ 20, 8 (Q3,0) = Q5 8(80,1)=00 8(00,0) = 0,

(Q3, Qt)

13.

HL = At = 10 + TS = 450 W

Dr. S.THILAGAVATHI M.E., Ph.D. PRINCIPAL

SRI BHARATHI ENGINEERING COLLEGE FOR WOMEN Kaikkurchi - 622 303, Pudukkotiai Dt.

B=0.4in A+TS (0.4)=40

A = 10/1

A=40/(75\*0.4)

HOD EGE



FF = RMS Value Avg. Value

Value = FF x AVg · Value = 1:11 x 4fgm=4.44fgm vox E1= 4.44 f pm AN, volts E2= A. 44f Øm AN2 volts





Dr. S.THILAGAVATHI M.E., Ph.D., PRINCIPAL

SRI BHARATHI ENGINEERING COLLEGE FOR WOMEN Kaikkurchi - 622 303, Pudukkottai Dt.

When oil sets heated due to flow of 'Ac' & exposed to 08 (coaysa), sledging takes place distubution us high (11000 to 400V) latioon  $L = \frac{N\beta}{I}$ ;  $L = \frac{N^2}{S}$ ;  $M = \frac{N_1 N_2}{T}$ ;  $M = \frac{N_1 \phi_{21}}{T_2}$ ;  $N_2 \phi_{12}$ k = M N1 = 100; N2 = 150; A = 125 cm2; L = 200 cm; M; = 2000 1 = NB COL) N2; S = MOMO Mer = 1 Cair) Mo = 411×10-7 Mi = 2000  $M = \frac{N_1 \phi_{21}}{T_2} (02) \frac{N_2 \phi_{12}}{T_1}; K = \frac{M}{\sqrt{212}}$ Sumpres Test [ Back - Back Test] Rated Supply Transformer

Dr. S.THILAGAVATHI M.E., Ph.D., PRINCIPAL SRI BHARATHI ENGINEERING

COLLEGE FOR WOMEN
Kaikkurchi - 622 303, Pudukkotiai Dt.

```
Answer key