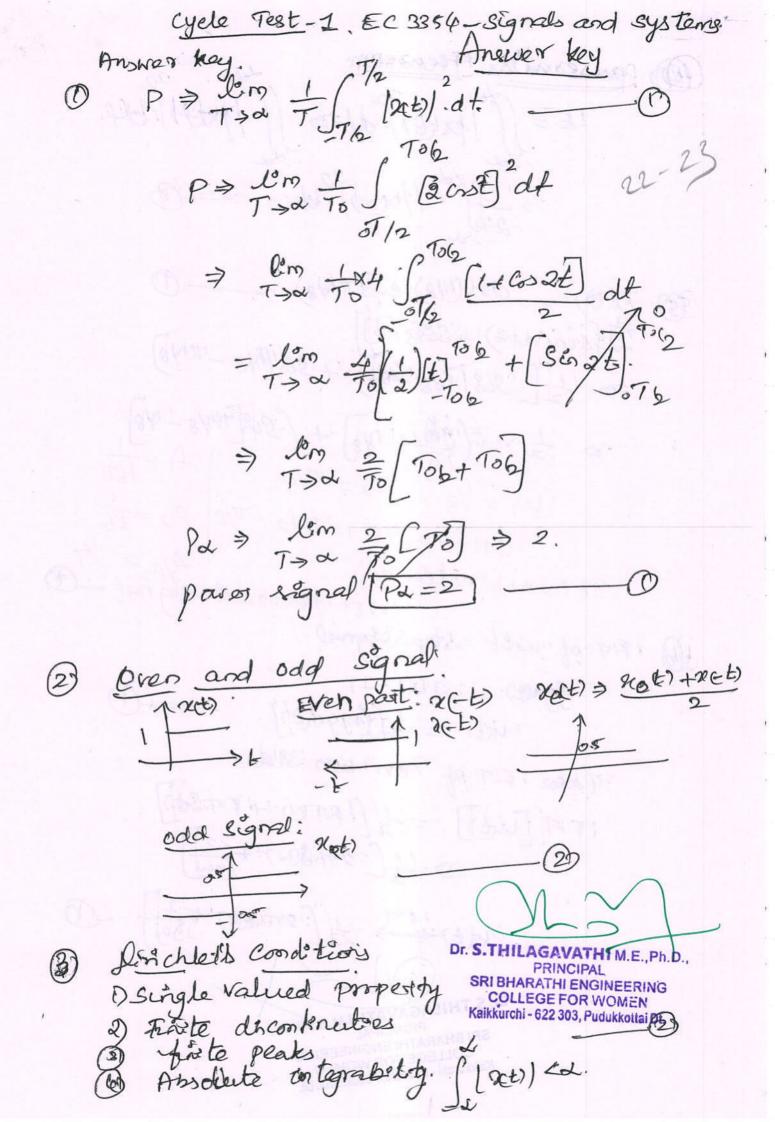

# 2.5.1. Mechanism of internal/ external assessment is transparent and the grievance redressal system is time- bound and efficient (40)

| Sl. No | Particulars                                                                      | Page Number |
|--------|----------------------------------------------------------------------------------|-------------|
| 1.     | Anna University Academic Schedule                                                | 3           |
| 2.     | College Academic Calendar                                                        | 24          |
| 3.     | Circular of Internal Assessment – Cycle Test                                     | 45          |
| 4.     | Cycle Test Question Paper                                                        | 52          |
| 5.     | Cycle Test Answer Key                                                            | 118         |
| 6.     | Cycle Test Answer Booklet                                                        | 229         |
| 7.     | CO Based Mark Entry                                                              | 246         |
| 8.     | Circular for Retest                                                              | 284         |
| 9.     | Retest Question Paper Model                                                      | 291         |
| 10.    | Web Portal Assessment Report                                                     | 311         |
| 11.    | Web Portal Internal Mark Report                                                  | 324         |
| 12.    | External Examination-End Semester Examination Result Declared by Anna University | 329         |
| 13.    | Anna University Circular for Photocopy                                           | 341         |
| 14.    | Anna University Circular for Revaluation                                         | 343         |
| 15.    | Anna University Circular for Review                                              | 345         |
| 16.    | Format for Recommendation of Revaluation by Subject Expert                       | 347         |
| 17.    | Anna University Revaluation Results                                              | 353         |
| 18.    | Fees Procedure for correction in certificates                                    | 360         |
| 19.    | University Exam Related Grievances Redressal                                     | 367         |