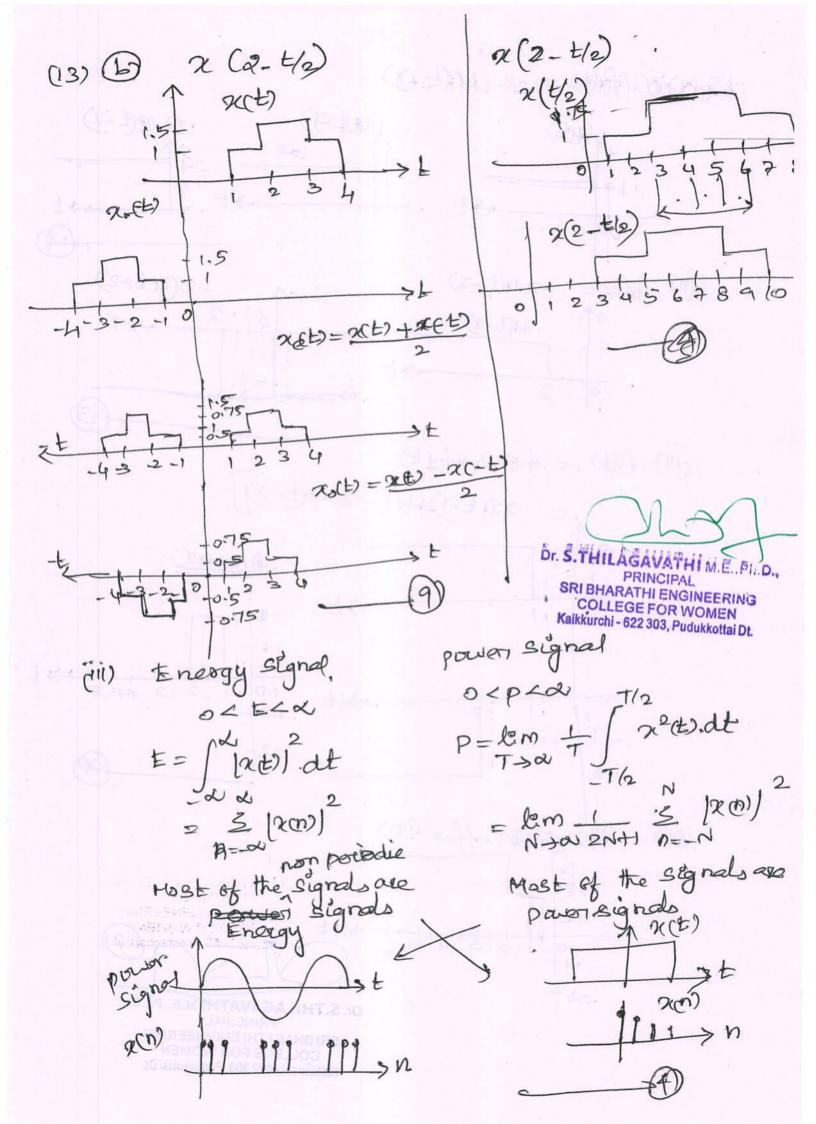

ea. Pressure transmitted thorough the pore fluid in the soil mass.

(6) i) Free water ii) Gravitational water iii) Structural water.



Ingonomeni favier 2000 = sint., eto 27 coefficients: 90 = = = 10 (27) x(t), det => -71 9R = 1 20 x(t). Cos 20 wot. dt. =  $\begin{cases} \frac{1}{4} \\ \frac{1}{1} \\ \frac{1}{1} \\ \frac{1}{1} \end{cases}$ , Kis even, 0,2,4. be = 1 1 20 acts, sakwot dt = 0 - 4 2(t) = + 5 + (1-k2) (5 PARTICI 85H (94)X S-2)2: (16) (16) (17) =  $(3+1)(5-2)^2$   $2(t) = \{2e^{-t} + 3(t^2 - 2t - 2)e^{-2t}\}$ 5 (- ( A + B/S+B) COLLEGE FOR WOMEN (3/S+) - /S+2)

Kaikkurchi (823) 303, Pucilikkotlai BR/S+) - /S+2)

[2t] S(t) - 3e ty(t) +e t dt





PRINCIPAL
SRI BHARATHI ENGINEERING
COLLEGE FOR WOMEN
Kaikkughi 822 203, Pudukkottai Dt.

(11) X(3) = (8+0) + W. Rol Kaikkurghi) & (3)



13.90 (i) A(t) = 2 U(t-1)



(ii) @ 2(t) = e = 12t x(t) = efat = Cos2t-JS62t. = Cos2TIFE JS6, 291ft. 新科》产 (5) 十=前 (7) signal es periodie NAB period T=TI り (型りも) 2(n) = 500 (27+fn+0) 对什么 多程的 two integers. It is not periodie. Fundamental portiod [= 7] (2) (a) = 29+3 (2) (3) = 29+3 c<sup>2</sup>+55+6  $X(S) = \frac{29+3}{5+55+6} = \frac{A}{(5+2)} + \frac{B}{(5+2)}$ 25+3 = A (5+2) +B (9+3) 3 by 3=-2, -4+3 => B >-1 -6+3=A(-3+2) 3=-3:=> AGAVATHI M.E., Ph.D., PRINCIPAL SRI BHARATHI ENGINEERING COLLEGE FOR WOMEN (Kaikkurchi - 622 303, Pudukkontaket) 36+3 + S+2 (2(t) = 3 e 3 tut) = e Take ILT:



(15 y(t)=x(t(e) 3)
The slm is dynamic, of depends upon past input:
gu) = 2 (2) Nom laural, s/m: 1=-4 y(-4) = 2(-2) Steelety: 20t) is hounded , y(t) & bounded Time Varianti time factor is modified l'neart